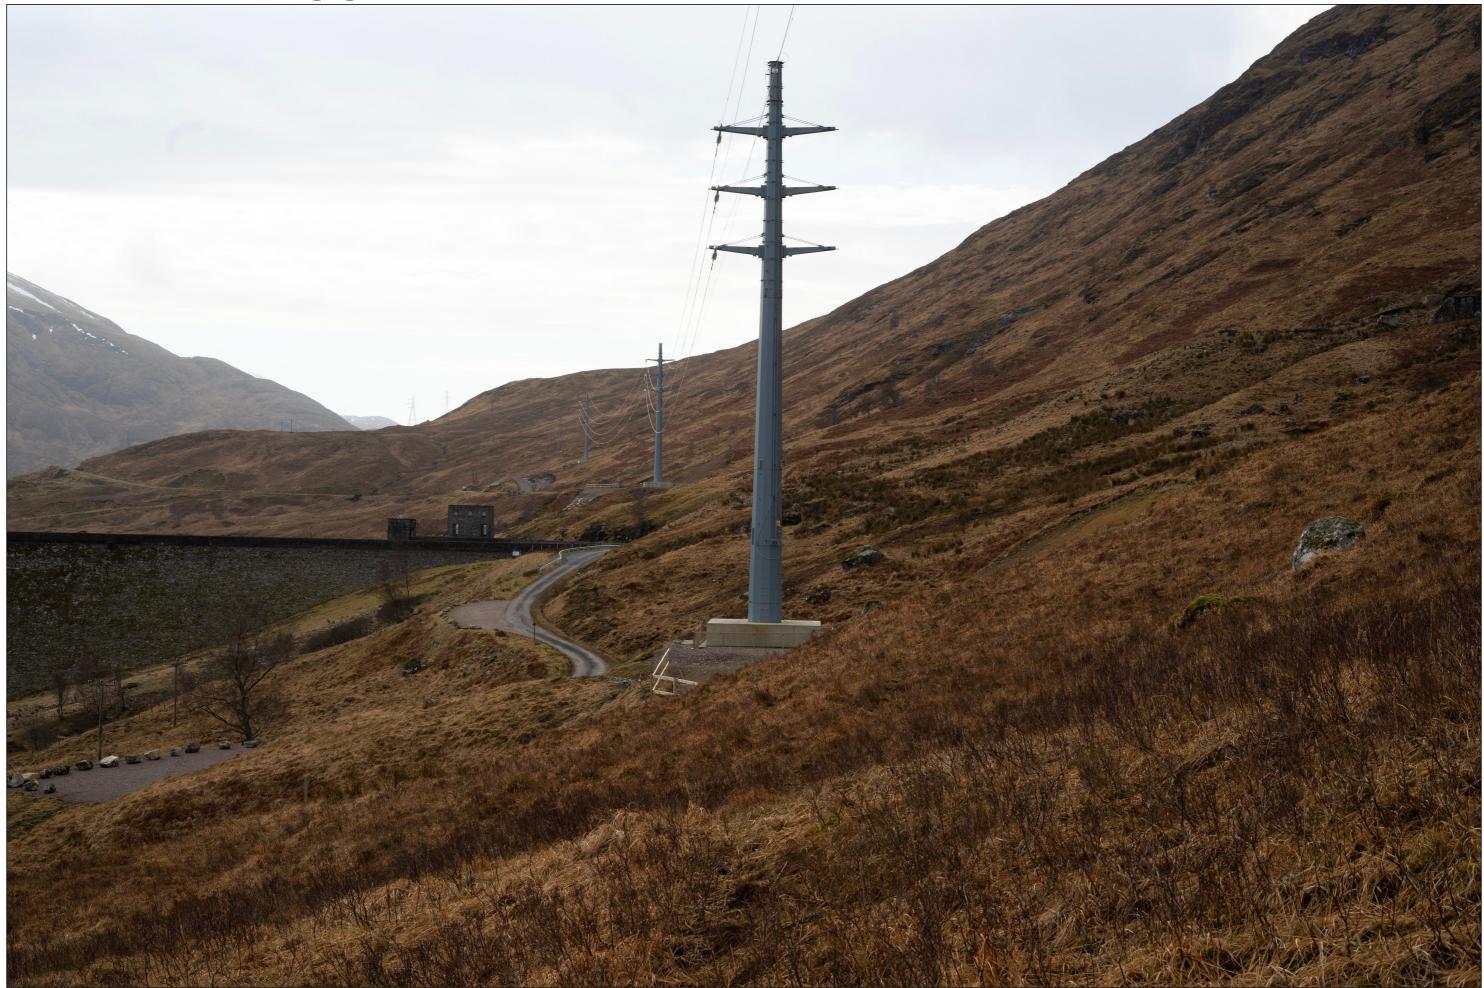

## **NeSTS Stakeholder Engagement March 2023**

Quoich Repair - TOWER TYPE - NeSTS 132kV DC

Camera: Sony ILCE-9 Focal length: 50mm Camera height: 1.5m When viewed at a comfortable arms length, this image is representative of the maximum field of view of clear vision but is not representative of scale and distance

Scottish & Southern Electricity Networks

TRANSMISSION