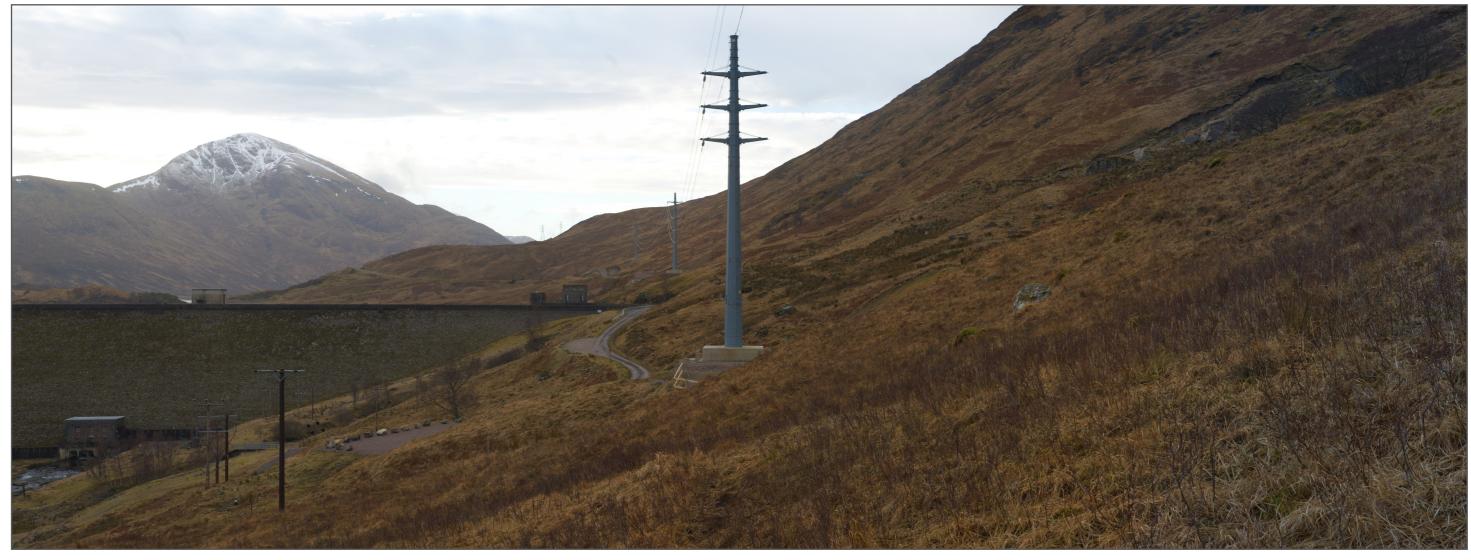

## **NeSTS Stakeholder Engagement March 2023**

Quoich Repair - TOWER TYPE - NeSTS 132kV DC

Camera: Sony ILCE-9 Focal length: 50mm vertical (27°) x 28mm horizontal (65.5°) Camera height: 1.5m

Scottish & Southern Electricity Networks

TRANSMISSION