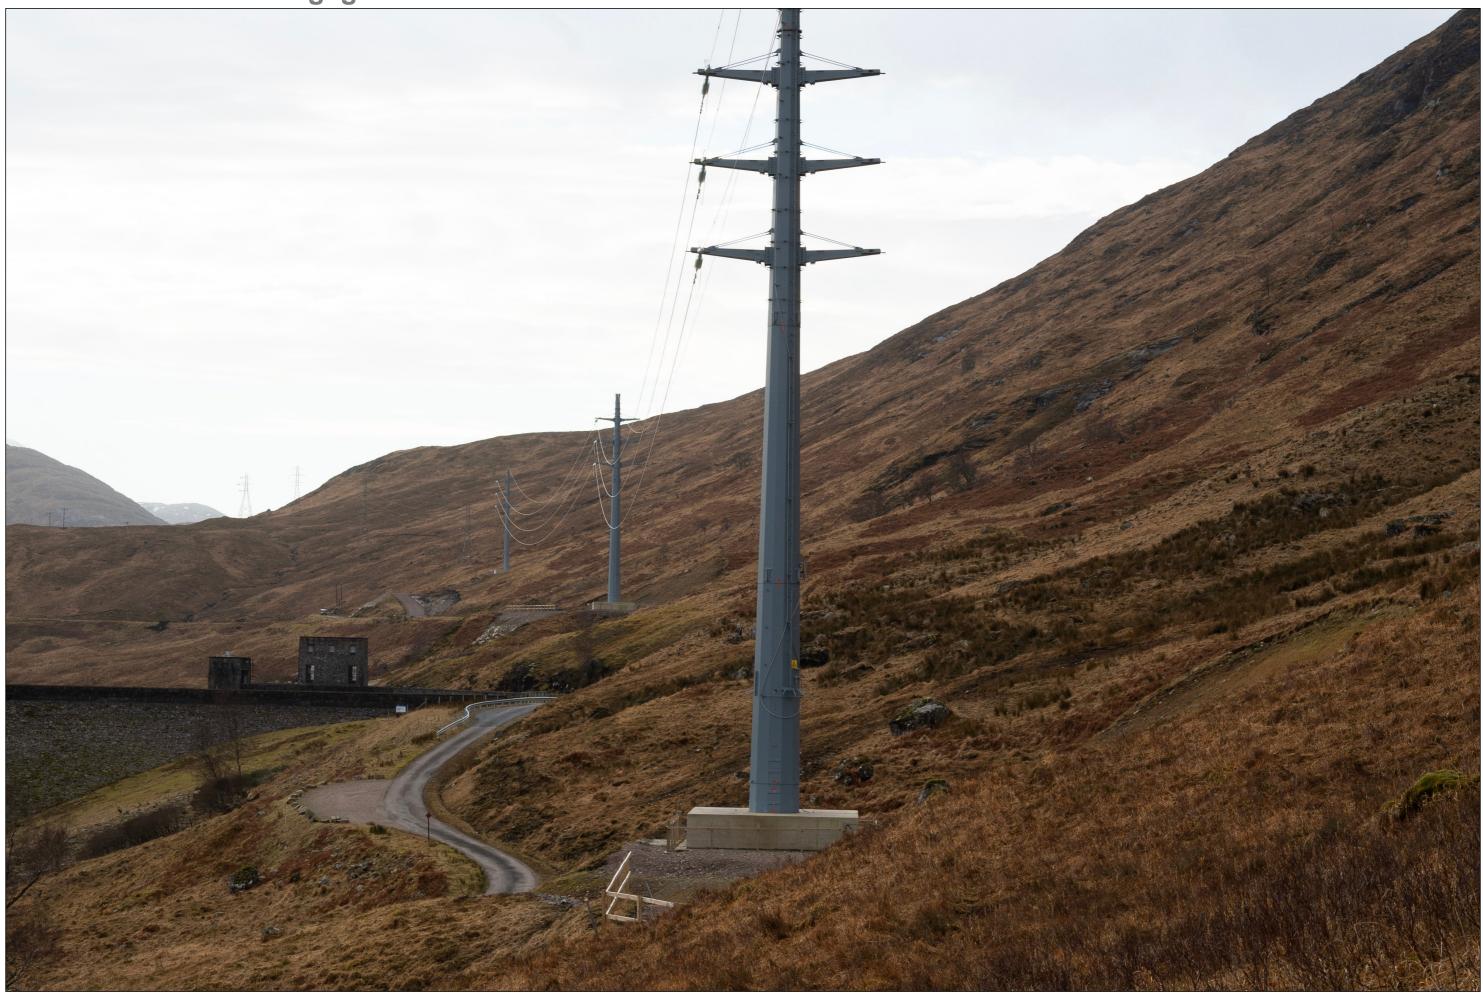

## **NeSTS Stakeholder Engagement March 2023**

Quoich Repair - TOWER TYPE - NeSTS 132kV DC

Camera: Sony ILCE-9 Focal length: 75mm Camera height: 1.5m When viewed at a comfortable arms length, this image is representative of the maximum field of view of clear vision but is not representative of scale and distance

Scottish & Southern Electricity Networks

TRANSMISSION