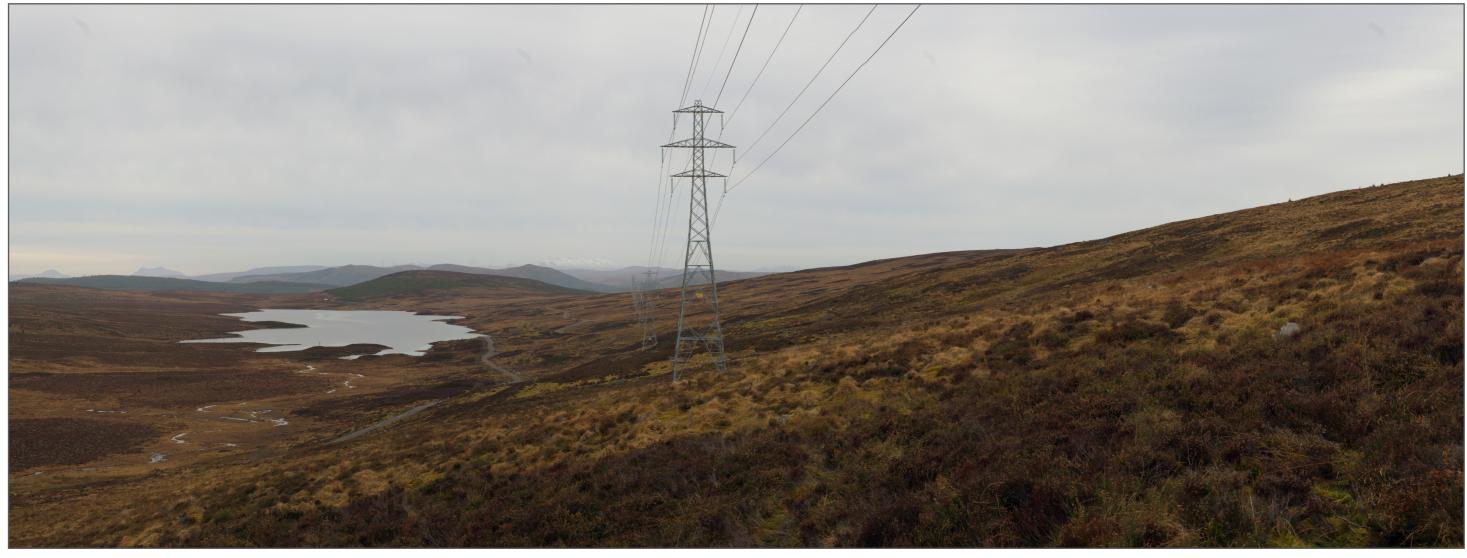

## **NeSTS Stakeholder Engagement March 2023**

Dalchork (Lairg) - Loch Buidhe - TOWER TYPE - L7C

Camera: Sony ILCE-9 Focal length: 50mm vertical (27°) x 28mm horizontal (65.5°) Camera height: 1.5m

Scottish & Southern Electricity Networks

TRANSMISSION