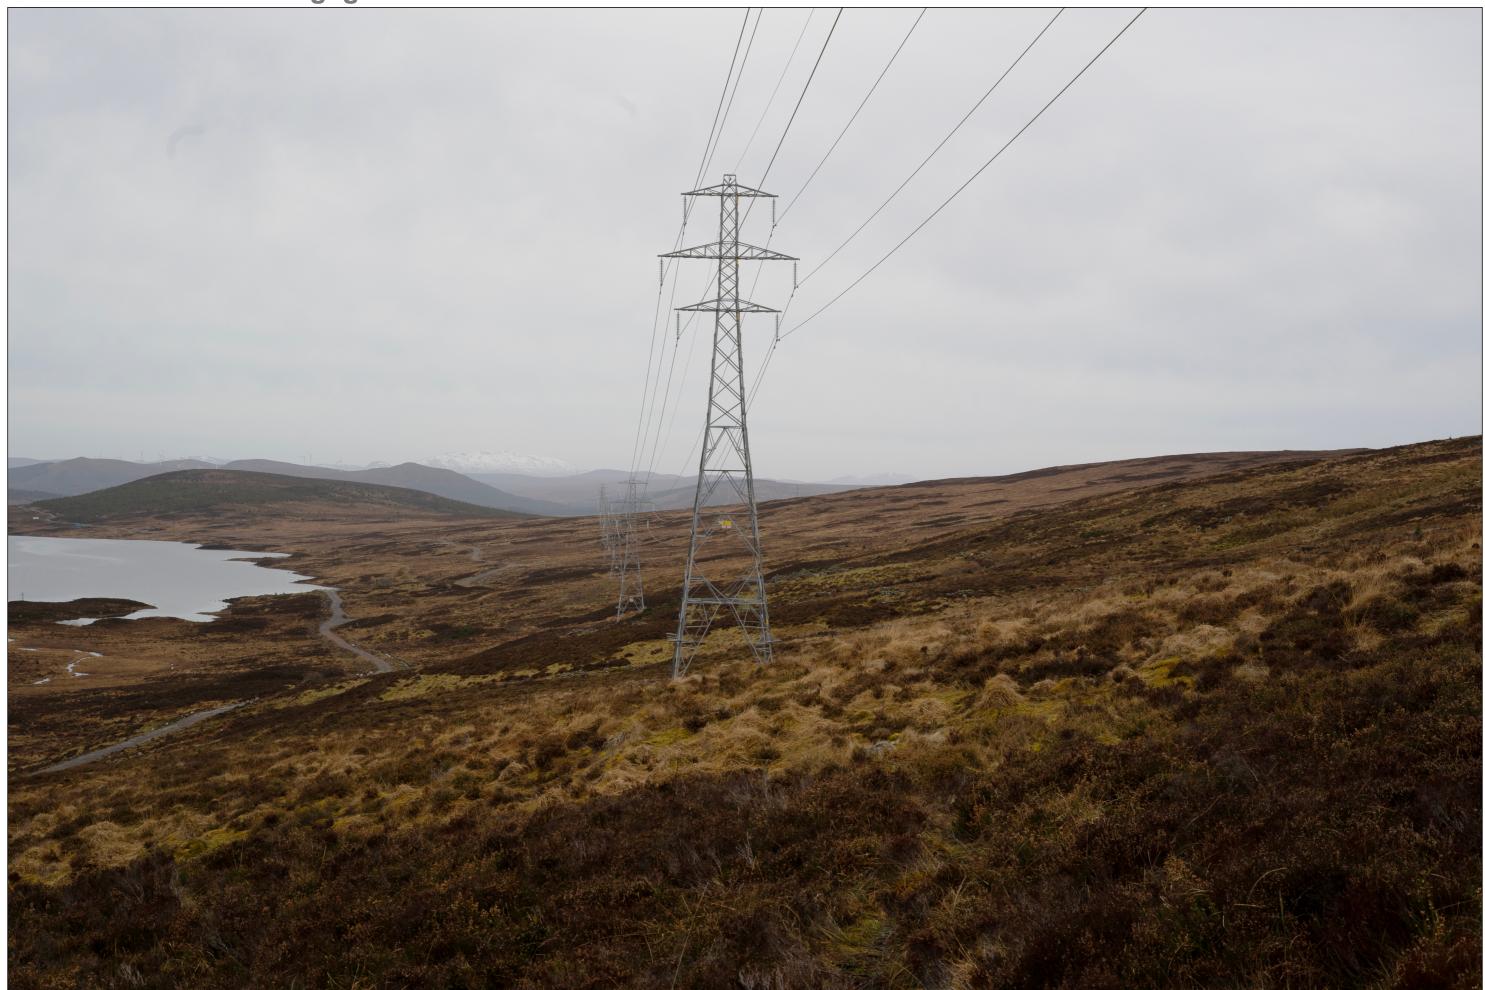

## **NeSTS Stakeholder Engagement March 2023**

Dalchork (Lairg) - Loch Buidhe - TOWER TYPE - L7C

Camera: Sony ILCE-9 Focal length: 50mm Camera height: 1.5m When viewed at a comfortable arms length, this image is representative of the maximum field of view of clear vision but is not representative of scale and distance

Scottish & Southern Electricity Networks

TRANSMISSION