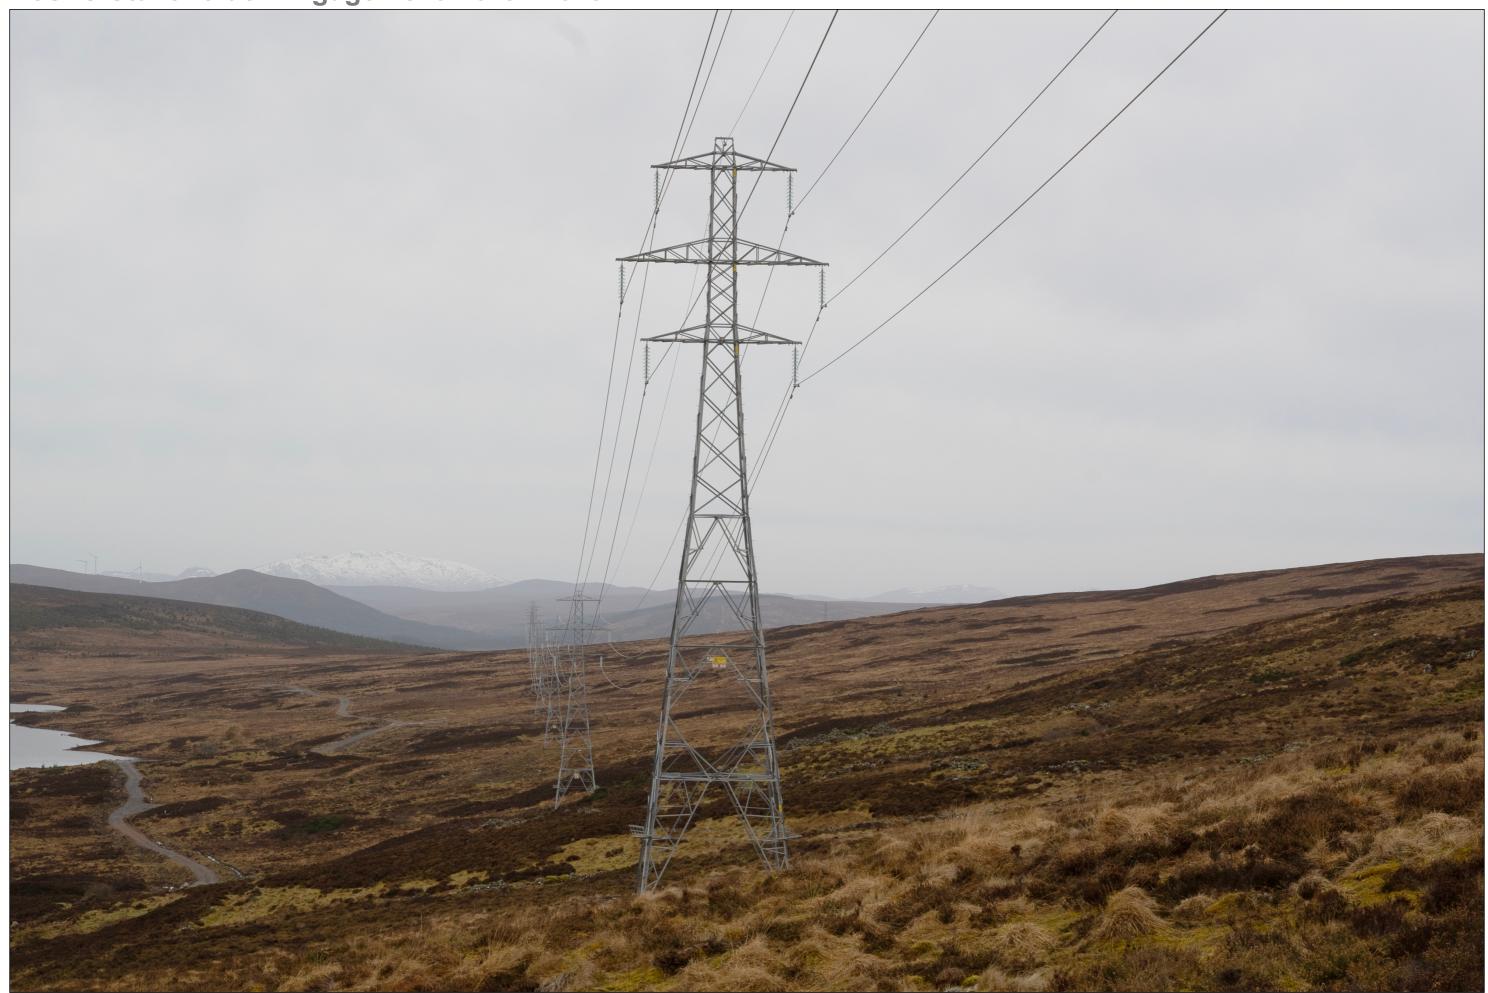

## **NeSTS Stakeholder Engagement March 2023**

Dalchork (Lairg) - Loch Buidhe - TOWER TYPE - L7C

Camera: Sony ILCE-9 Focal length: 75mm Camera height: 1.5m When viewed at a comfortable arms length, this image is representative of the maximum field of view of clear vision but is not representative of scale and distance

Scottish & Southern Electricity Networks

TRANSMISSION